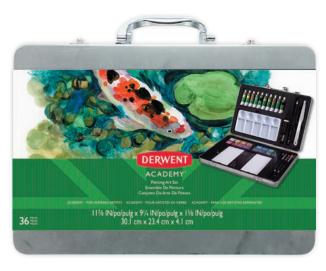

# Painting, 36-Piece Set

- Includes a variety of paint types and supplies for Artists to experiment
- 1 Sketching Pencil, HB
- 16 Watercolor Pans
- 5 Acrylic Paint Tubes (6ml)
- 5 Oil Paint Tubes (6ml)
- 3 Golden Synthetic Brushes
- 1 10-Well Plastic Palette
- 1 Plastic Palette Knife
- 1 Art Eraser
- 1 Pencil Sharpener
- 1 Art Board, 5" x 7"
- 1 Tin Storage Case