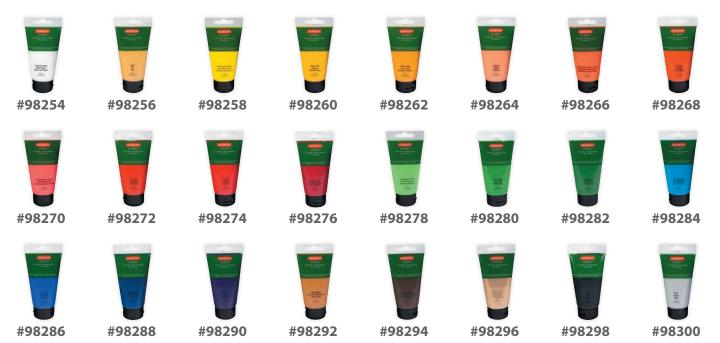

# **Acrylic Paints**

- In addition to the set of 12 tubes, the Derwent Academy™ range also offers 24 of the most vibrant acrylic colors in individual 75ml tubes
- Made from rich pigments and a formulation that retains tinting strength, color vibrancy, and consistency whether used along or mixed with other painting mediums
- Use straight from the tube or dilute with water or painting medium to achieve lighter wash effects

| DESCRIPTION                                                | ITEM # | SAP#   | ITEM SIZE (LxWxH)     | DISPLAYER TRAY | CASE PACK/INNER WRAP | UPC          |
|------------------------------------------------------------|--------|--------|-----------------------|----------------|----------------------|--------------|
| Derwent Academy™ Acrylic Paint - Titanium White            | 98254  | 959014 | 1.50" x 2.50" x 5.12" | No             | 12/4                 | 043100982548 |
| Derwent Academy™ Acrylic Paint - Gold                      | 98256  | 959015 | 1.50" x 2.50" x 5.12" | No             | 12/4                 | 043100982562 |
| Derwent Academy™ Acrylic Paint - Fluorescent Yellow        | 98258  | 959016 | 1.50" x 2.50" x 5.12" | No             | 12/4                 | 043100982586 |
| Derwent Academy™ Acrylic Paint - Yellow Mid                | 98260  | 959017 | 1.50" x 2.50" x 5.12" | No             | 12/4                 | 043100982609 |
| Derwent Academy™ Acrylic Paint - Yellow Deep               | 98262  | 959018 | 1.50" x 2.50" x 5.12" | No             | 12/4                 | 043100982623 |
| Derwent Academy™ Acrylic Paint - Naples                    | 98264  | 959019 | 1.50" x 2.50" x 5.12" | No             | 12/4                 | 043100982647 |
| Derwent Academy™ Acrylic Paint - Fluorescent Orange-Yellow | 98266  | 959020 | 1.50" x 2.50" x 5.12" | No             | 12/4                 | 043100982661 |
| Derwent Academy™ Acrylic Paint - Orange                    | 98268  | 959021 | 1.50" x 2.50" x 5.12" | No             | 12/4                 | 043100982685 |
| Derwent Academy™ Acrylic Paint - Fluorescent Lumipink      | 98270  | 959022 | 1.50" x 2.50" x 5.12" | No             | 12/4                 | 043100982708 |
| Derwent Academy™ Acrylic Paint - Vermilion                 | 98272  | 959023 | 1.50" x 2.50" x 5.12" | No             | 12/4                 | 043100982722 |
| Derwent Academy™ Acrylic Paint - Scarlet                   | 98274  | 959024 | 1.50" x 2.50" x 5.12" | No             | 12/4                 | 043100982746 |
| Derwent Academy™ Acrylic Paint - Crimson Red               | 98276  | 959025 | 1.50" x 2.50" x 5.12" | No             | 12/4                 | 043100982760 |
| Derwent Academy™ Acrylic Paint - Fluorescent Green         | 98278  | 959026 | 1.50" x 2.50" x 5.12" | No             | 12/4                 | 043100982784 |
| Derwent Academy™ Acrylic Paint - Light Green               | 98280  | 959027 | 1.50" x 2.50" x 5.12" | No             | 12/4                 | 043100982807 |
| Derwent Academy™ Acrylic Paint - Sap Green                 | 98282  | 959028 | 1.50" x 2.50" x 5.12" | No             | 12/4                 | 043100982821 |
| Derwent Academy™ Acrylic Paint - Cerulean Blue             | 98284  | 959029 | 1.50" x 2.50" x 5.12" | No             | 12/4                 | 043100982845 |
| Derwent Academy™ Acrylic Paint - Ultra Blue                | 98286  | 959030 | 1.50" x 2.50" x 5.12" | No             | 12/4                 | 043100982869 |
| Derwent Academy™ Acrylic Paint - Phthalo Blue              | 98288  | 959031 | 1.50" x 2.50" x 5.12" | No             | 12/4                 | 043100982883 |
| Derwent Academy™ Acrylic Paint - Violet                    | 98290  | 959032 | 1.50" x 2.50" x 5.12" | No             | 12/4                 | 043100982906 |
| Derwent Academy™ Acrylic Paint - Raw Sienna                | 98292  | 959033 | 1.50" x 2.50" x 5.12" | No             | 12/4                 | 043100982920 |
| Derwent Academy™ Acrylic Paint - Burnt Umber               | 98294  | 959034 | 1.50" x 2.50" x 5.12" | No             | 12/4                 | 043100982944 |
| Derwent Academy™ Acrylic Paint - Vandyke Brown             | 98296  | 959035 | 1.50" x 2.50" x 5.12" | No             | 12/4                 | 043100982968 |
| Derwent Academy™ Acrylic Paint - Black                     | 98298  | 959036 | 1.50" x 2.50" x 5.12" | No             | 12/4                 | 043100982982 |
| Derwent Academy™ Acrylic Paint - Silver                    | 98300  | 959037 | 1.50" x 2.50" x 5.12" | No             | 12/4                 | 043100983002 |