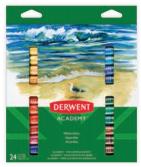

#### Oil Pastels

- 24 bright colors
- · Creamy texture, dust free
- Soluble in turpentine which thins the pastels to give a stunning translucent effect

#98218

**Soft Pastels** 

- 24 bright colors
- Easy to blend
- Great for techniques like layering and texturing