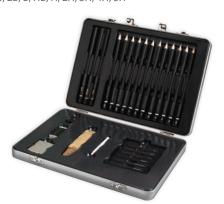

# Sketching, 42-Piece Set

- Everything Artists need to practice and perfect their sketching skills
  - 12 Sketching Pencils: 6B, 5B, 4B, 3B, 2B, B, HB, H, 2H, 3H, 4H, 5H
  - 3 Charcoal Pencils
- 3 Charcoal Sticks
- 3 Graphite Sticks
- 1 Tortillon
- 1 Art Eraser
- 1 Kneadable Eraser
- 1 Pencil Sharpener
- 1 Sanding Block
- 15 Sheets of Paper, 5-1/4" x 8-1/4"
- 1 Tin Storage Case