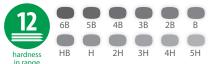

## **Sketching Pencils**

- 12 degrees including: 5H to 6B
- · Hexagonal barrel offers a secure grip
- · Conveniently packaged in a tin storage case

#98194

#98198