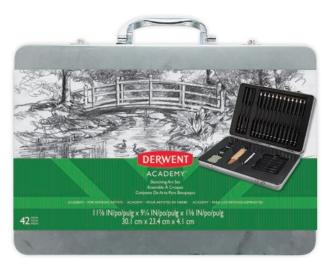

# Sketching, 42-Piece Set

- Everything Artists need to practice and perfect their sketching skills
  - 12 Sketching Pencils: 6B, 5B, 4B, 3B, 2B, B, HB, H, 2H, 3H, 4H, 5H
  - 3 Charcoal Pencils
- 3 Charcoal Sticks
- 3 Graphite Sticks
- 1 Tortillon
- 1 Art Eraser
- 1 Kneadable Eraser
- 1 Pencil Sharpener
- 1 Sanding Block
- 15 Sheets of Paper, 5-1/4" x 8-1/4"
- 1 Tin Storage Case