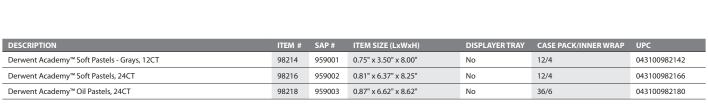

| DESCRIPTION                                      | ITEM # | SAP#   | ITEM SIZE (LxWxH)     | DISPLAYER TRAY | CASE PACK/INNER WRAP | UPC          |
|--------------------------------------------------|--------|--------|-----------------------|----------------|----------------------|--------------|
| Derwent Academy™ Color Pencil Tin, 12CT          | 98190  | 958997 | 0.50" x 4.12" x 7.50" | No             | 24/6                 | 043100981909 |
| Derwent Academy™ Color Pencil Tin, 24CT          | 98192  | 958998 | 0.50" x 8.00" x 7.56" | No             | 12/3                 | 043100981923 |
| Derwent Academy™ Sketching Pencil Tin, 12CT      | 98194  | 959076 | 0.50" x 4.12" x 7.50" | No             | 24/6                 | 043100981947 |
| Derwent Academy™ Watercolor Pencil Tin, 12CT     | 98198  | 958999 | 0.50" x 4.12" x 7.50" | No             | 24/6                 | 043100981985 |
| Derwent Academy™ Metallic Color Pencil Tin, 12CT | 98200  | 959000 | 0.50" x 2.40" x 7.40" | No             | 24/6                 | 043100982005 |