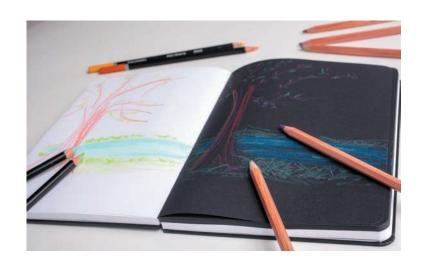

Derwent Academy™ sketching paper range includes both heavyweight sketch books and medium weight sketch pads in a variety of sizes. Both are available in white paper and are perfect for pencil work and dry media.

The Derwent Academy™ drawing paper range includes both white and black heavyweight paper in a variety of sizes. Our black drawing paper works great with metallic pencils and art markers.