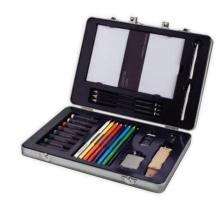

### Drawing, 28-Piece Set

- · All the essential tools to create beautiful drawings
  - 8 Color Pencils
  - 3 Sketching Pencils: B, HB, H
  - 8 Oil Pastels
  - 2 Tortillons
  - 1 Art Eraser
- 1 Kneadable Eraser
- 1 Pencil Sharpener
- 1 Sanding Block
- 2 Art Boards, 5" x 7"
- 1 Tin Storage Case