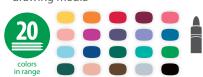

#### **Art Markers**

- 20 water-based colors
- · Vibrant, colorful markers contain water-based inks that can be used with water-wash techniques to create a broad range of drawing styles
- Suitable for use as dry or wet drawing media