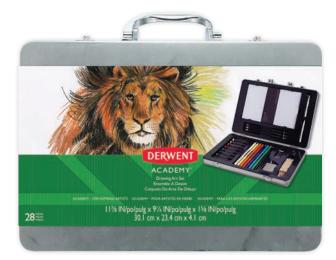

# Painting, 36-Piece Set

- Includes a variety of paint types and supplies for Artists to experiment
- 1 Sketching Pencil, HB
- 16 Watercolor Pans
- 5 Acrylic Paint Tubes (6ml)
- 5 Oil Paint Tubes (6ml)
- 3 Golden Synthetic Brushes
- 1 10-Well Plastic Palette
- 1 Plastic Palette Knife
- 1 Art Eraser
- 1 Pencil Sharpener
- 1 Art Board, 5" x 7"
- 1 Tin Storage Case