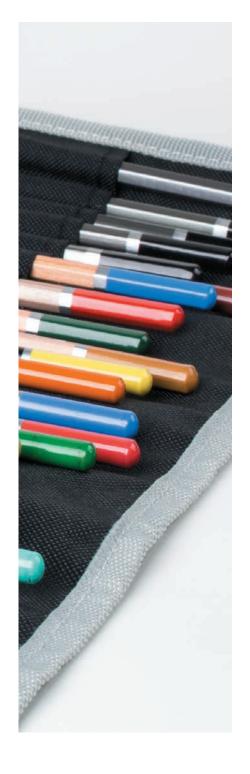

# Large Wrap

- Stores and protects up to 30 pencils and accessories
- Easily rolls up for compact storage
- Elastic closure keeps contents secure

# **Small Wrap**

- Stores and protects up to 12 pencils
- Slim profile is great for the on-the-go Artist
- Velcro closure keeps contents secure

#97034

#97028