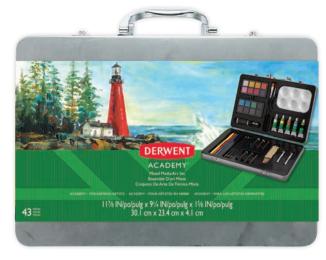

Art sets are the perfect way for Aspiring Artists to experiment with a variety of tools and techniques. Each set includes an assortment of mediums, accessories, and supports, providing Artists with everything they need to create their art. Packed in a reusable tin case that is perfect for use at home, at school, or on the go, art sets are the ideal gift to inspire creativity and develop Artists' skills.