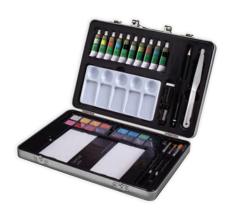

# Mixed Media, 43-Piece Set

- The perfect set for any Aspiring Artist, containing a range of products
  - 3 Color Pencils
  - 3 Sketching Pencils: B, HB, H
  - 6 Oil Pastels
  - 16 Watercolor Pans
- 5 Acrylic Paint Tubes (6ml)
- 2 Golden Synthetic Brushes
- 1 6-Well Plastic Palette
- 2 Tortillons
- 1 Sanding Block
- 1 Art Eraser
- 1 Pencil Sharpener
- 1 Art Board, 5" x 7"
- 1 Tin Storage Case