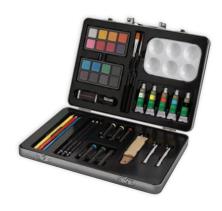

# Painting, 36-Piece Set

- Includes a variety of paint types and supplies for Artists to experiment
- 1 Sketching Pencil, HB
- 16 Watercolor Pans
- 5 Acrylic Paint Tubes (6ml)
- 5 Oil Paint Tubes (6ml)
- 3 Golden Synthetic Brushes
- 1 10-Well Plastic Palette
- 1 Plastic Palette Knife
- 1 Art Eraser
- 1 Pencil Sharpener
- 1 Art Board, 5" x 7"
- 1 Tin Storage Case